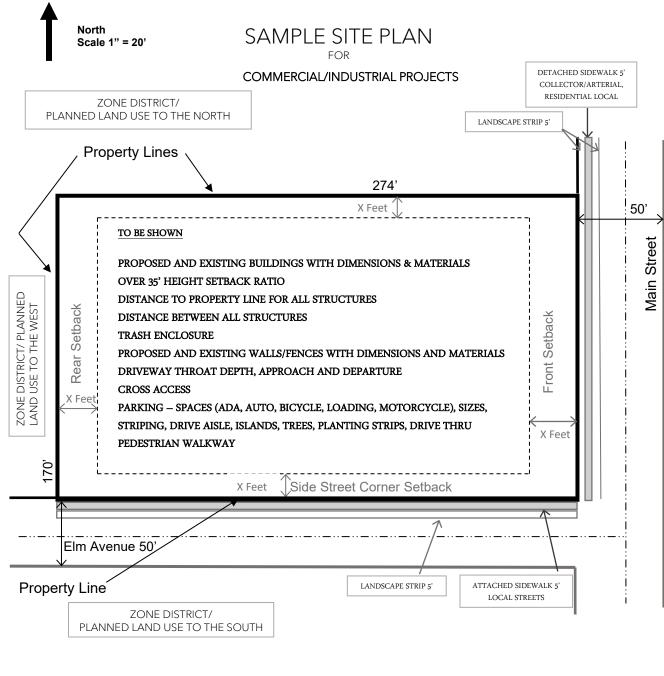

# PROJECT SITE Main Street Elm Avenue VICINITY MAP

**EXISTING ZONING** PROPOSED ZONING **GROSS ACREAGE** ZONE DISTRICT/ PLANNED LAND USE TO THE WEST **NET ACREAGE** 

TOTAL LOTS MAXIMUM LOT SIZE MINIMUM LOT SIZE

#### **LEGEND**

-PROPERTY LINE -----\*\*\*\*\*\*\*EXISTING EASEMENT ++++++++FUTURE PRIVATE ROAD EASEMENT

## **SETBACKS**

FRONT XΧ′ RFAR XΧ′ SIDE STREET XX'